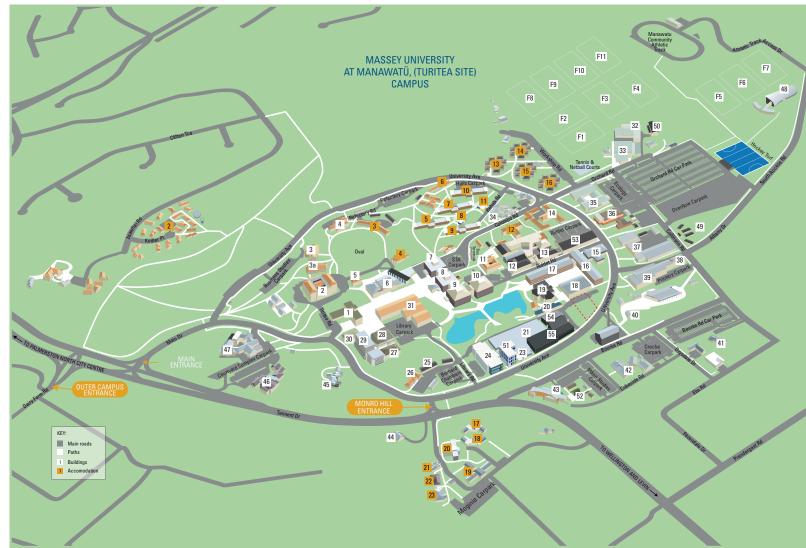

Absolutely No stopping day or night (broken yellow line close to kerb).

No Motorcycles / No bicycles / No dogs

Manawatū **Campus Map** TE KUNENGA | MASSEY KI PUREHUROA | UNIVERSITY UNIVERSITY OF NEW ZEALAND

## **Accommodation**

12 Colombo Hall

- Atawhai McHardy Hall Turitea House Miro Hall Kiwitea Hall Totara Hall Karaka Tawa Hall Matai Hall Kanuka 11
- Rotary Court Kairanga Court 15 Egmont Court City Court
- Ruahine Units
- Tararua Units Moginie Hall 19
- Walter Dyer Hall Craiglockhart
- 22 Monro Commons
- Bindaloe

MASSEY.AC.NZ

| Directory |                                                             |               |  |
|-----------|-------------------------------------------------------------|---------------|--|
| 1         | Registry                                                    |               |  |
| 2         | Sir Geoffrey Peren Building                                 | SGP           |  |
| 3         | Business Studies Central                                    | BSW           |  |
|           | Business Studies West                                       | BSC           |  |
| 4         | Refectory                                                   |               |  |
| 5         | External Relations                                          |               |  |
| 6         | Student Centre                                              |               |  |
| 7         | Science Tower A                                             | SCA           |  |
| 8         | Science Tower B                                             | SCB           |  |
| 9         | Science Tower C<br>Science Tower D                          | SCC           |  |
|           |                                                             | SCD           |  |
|           | Information Technology Services Riddet Complex              | RCA, RCB, RCC |  |
|           | Food Pilot Plant                                            | NOA, NOD, NOC |  |
|           | Facilities Management                                       |               |  |
|           | Landcare Research                                           |               |  |
|           | Aghort Building B                                           | AHB           |  |
|           | Aghort Building A                                           | AHA           |  |
|           | Aghort Building C                                           | AHC           |  |
| 19        | Aghort Lecture Block                                        | AH            |  |
| 20        | Vet Farm Services                                           |               |  |
|           | School of Veterinary Science                                |               |  |
|           | Vet Clinic                                                  |               |  |
|           | Hopkirk Research Institute                                  |               |  |
|           | Psychology Unit                                             |               |  |
|           | Bernard Chambers                                            | DI D          |  |
|           | Psychology Building<br>Social Sciences Lecture Block        | PLB           |  |
|           | Social Sciences Tower                                       | SSLB<br>SST   |  |
|           | Geography Building                                          | GLB           |  |
|           | Library                                                     | OLD           |  |
|           | Events Centre                                               |               |  |
|           | Recreation Centre                                           |               |  |
| 34        | Colombo Village                                             |               |  |
| 35        | Riddet Institute – Ecology Building                         |               |  |
| 36        | Wool Building                                               | WB            |  |
|           | Practical Teaching Complex                                  | PTC           |  |
|           | Institute of Education                                      |               |  |
|           | Printery                                                    |               |  |
|           | Equine Treadmill                                            |               |  |
|           | Kohanga Reo                                                 |               |  |
|           | Childcare Centre<br>Te Pütahi-a-Toi School of Mäori Studies | MS            |  |
|           | Elliot House                                                | IVIS          |  |
|           | Wharerata                                                   |               |  |
|           | University House                                            |               |  |
|           | Courtyard Complex                                           |               |  |
|           | Sport and Rugby Institute                                   |               |  |
|           | Collinson Village                                           |               |  |
|           | Teaching Gym                                                |               |  |
| 51        | Veterinary Science                                          |               |  |
| 52        |                                                             |               |  |
| 23        | Riddot Instituto - To Ohu Rangahau Kai /TORK                | ١             |  |

53 Riddet Institute – Te Ohu Rangahau Kai (TORK)

54 Pathology Suite

55 Tawharau Ora

| University House                           | (University House)           | E6  |
|--------------------------------------------|------------------------------|-----|
| Massey University Aviation Centre          | 47 Airport Drive, Milson, PN |     |
| Office of Vice-Chancellor                  | (Registry: L3)               | E8  |
| Office of DVC University Services          | (Registry: L3)               | E8  |
| Office of Provost                          | (Courtyard Complex)          | E6  |
| Office of DVC Mäori and Pasifika           | (Te Putahi-a-Toi)            | G9  |
| General                                    |                              |     |
| Academic Dress Hire                        |                              | D9  |
| Accommodation Services                     |                              | D10 |
| After-School Care (Massey Kids' Club)      |                              | D12 |
| Alumni Relations – Office                  | (Tiritea House)              | D8  |
| AgHort Lecture Block and Sciences Building | (IIIItou Floudo)             | F10 |
| Archives                                   | (PTC)                        | F11 |
| Aston Lecture Theatres I and II            | (Science Tower B: L1)        | E9  |
| Bernard Chambers A/B/C/D                   | (Ocicined Tower B. ET)       | F8  |
| Boiler House                               |                              | G10 |
| Campus Books                               | (Student Centre)             | E8  |
| Campus Information (Enquiries)             | (Registry: L2)               | E8  |
| Careers Office                             | (Registry: L2)               | E8  |
| Centre for Learner Success                 | (Student Centre)             | E8  |
| Centre for Professional and                | (Student Gentle)             | LU  |
| Continuing Education (PaCE)                | (Social Science Tower: L6)   | F7  |
| Chaplaincy                                 | (The Centre, Waiora)         | E9  |
| Child Care Centre                          |                              | G10 |
| Business Studies West/Central              |                              | D8  |
| Concourse                                  |                              | E8  |
| Conference Services                        | (Courtyard Complex)          | E6  |
| Corporate Communications                   | (Colombo Village)            | D10 |
| Corporate Events                           | (Colombo Village)            | D10 |
| Courtyard Complex                          |                              | E6  |
| DairyNZ                                    |                              | F10 |
| Design Studio                              | (Printery Building: L2)      | F11 |
| Dining Hall                                | (Student Centre)             | E8  |
| Disability Services                        | (Student Centre)             | E8  |
| Ecology Building                           |                              | D11 |
| Equine Veterinary Clinic                   |                              | G11 |
| Equity and Ethics                          | (Courtyard Complex)          | E6  |
| Events Centre                              |                              | D12 |
| Facilities Management Manawatü (FMM)       |                              | E10 |
| Finance and Asset Management               | (Registry: L5 and BCA and D) | E8  |
| Fale Pasifika                              |                              | D9  |
| Geography Building                         |                              | E7  |
| Governance and Assurance                   | (Registry: L3)               | E8  |
| Graduate Research School                   | (Courtyard Complex)          | E6  |
| Grounds                                    |                              | C11 |
| Heritage House                             |                              | E7  |
| Information Technology Services            |                              | E9  |
| International Affairs                      | (Social Science Tower: L6)   | F7  |
|                                            | ()(50)                       |     |