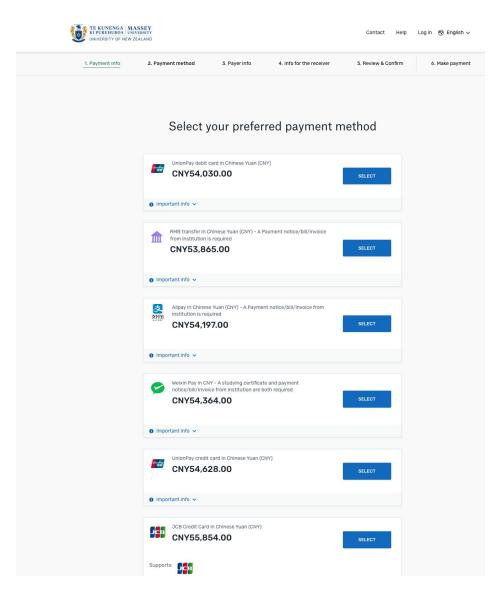

## **STEP 3: select payment method**

Review the payment options available for the country you selected and choose your preferred payment method.

Options may include bank transfer, debit/credit card in your home currency, electronic payment, or other local options.

**Example:** Above is an example of payment options available to students paying from China. The country you select will impact the payment options you are provided.