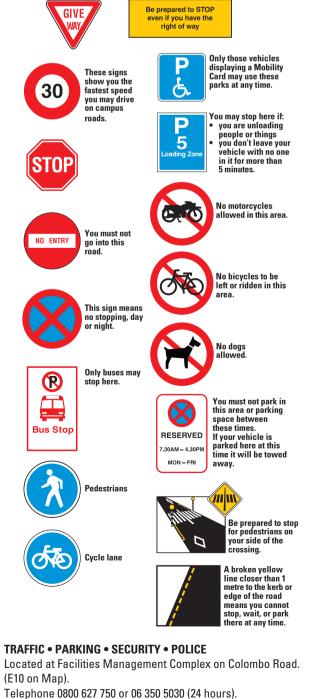

The University has its own Parking Regulations and any breach of

these may result in your vehicle being towed or clamped.

The New Zealand Highway Code also applies.

**Directory**See overleaf for General (continued), Halls of Residence, Research Centres, College of Education and Hokowhitu site.