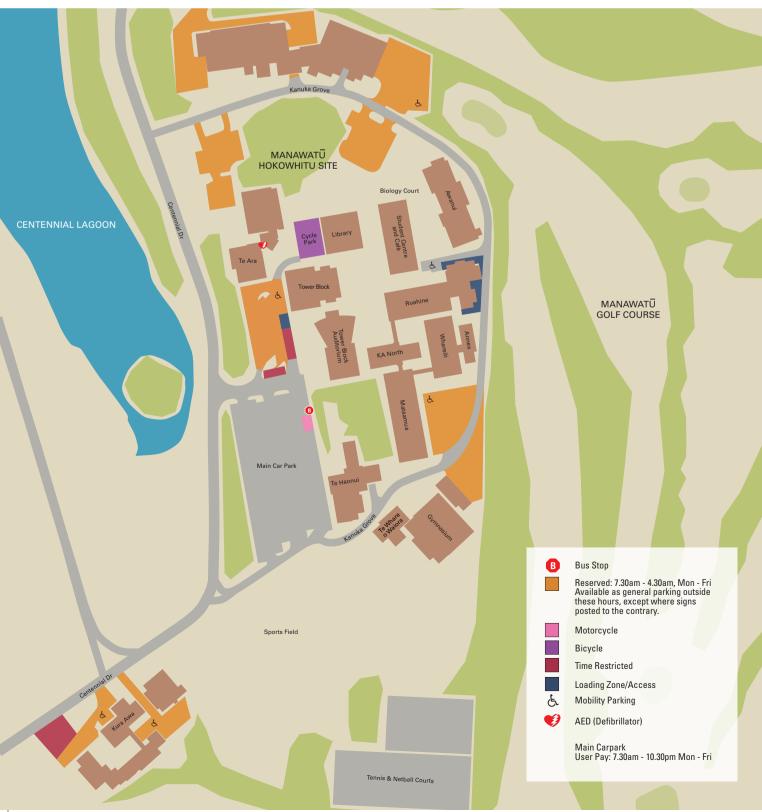

The University has its own Parking Regulations and any breach of

these may result in your vehicle being towed or clamped.

The New Zealand Highway Code also applies.

**Directory**See overleaf for General (continued), Halls of Residence, Research Centres, College of Education and Hokowhitu site.