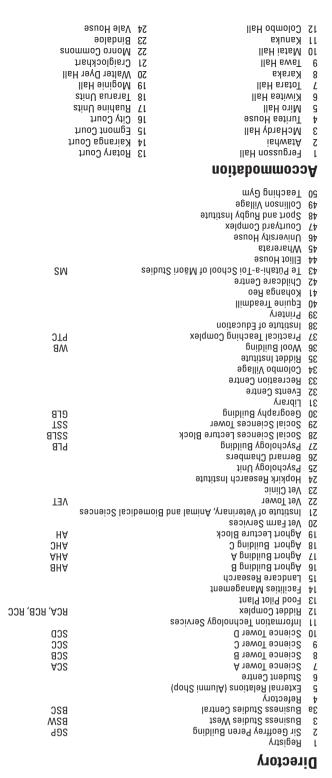

The University has its own Parking Regulations and any breach of

these may result in your vehicle being towed or clamped.

The New Zealand Highway Code also applies.

**Directory**See overleaf for General (continued), Halls of Residence, Research Centres, College of Education and Hokowhitu site.