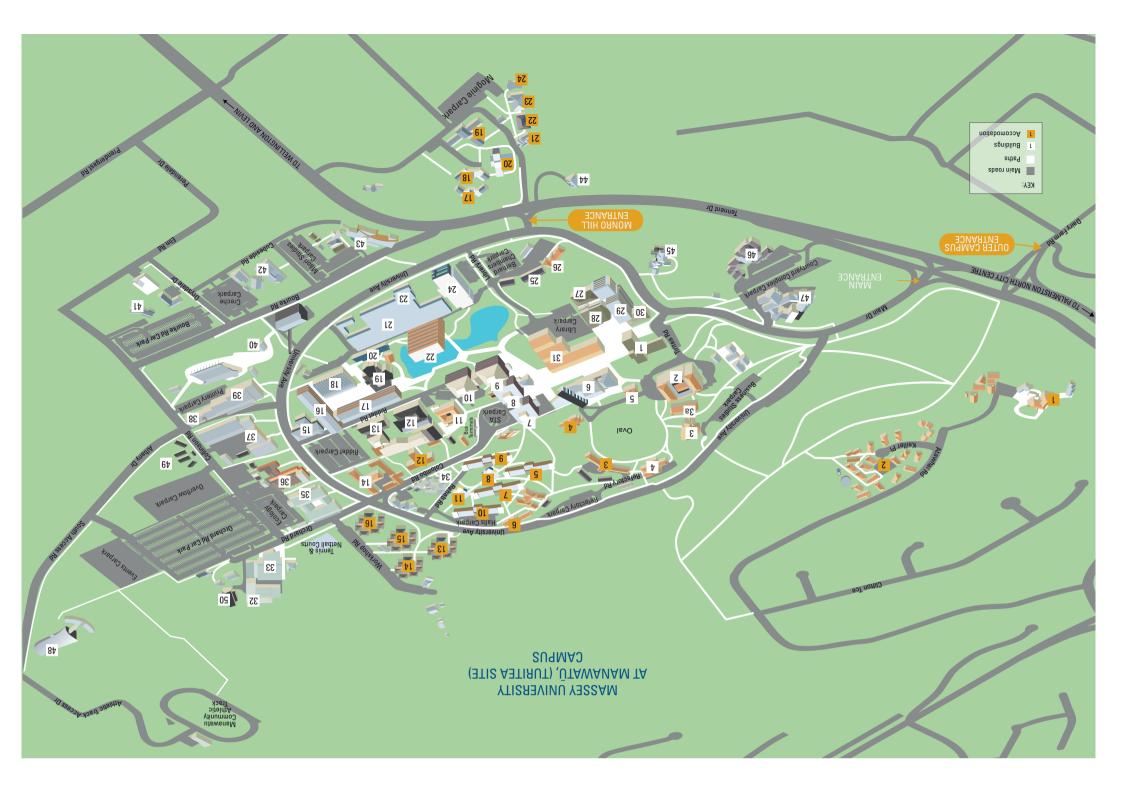

The University has its own Parking Regulations and any breach of

these may result in your vehicle being towed or clamped.

The New Zealand Highway Code also applies.

**Directory**See overleaf for General (continued), Halls of Residence, Research Centres, College of Education and Hokowhitu site.